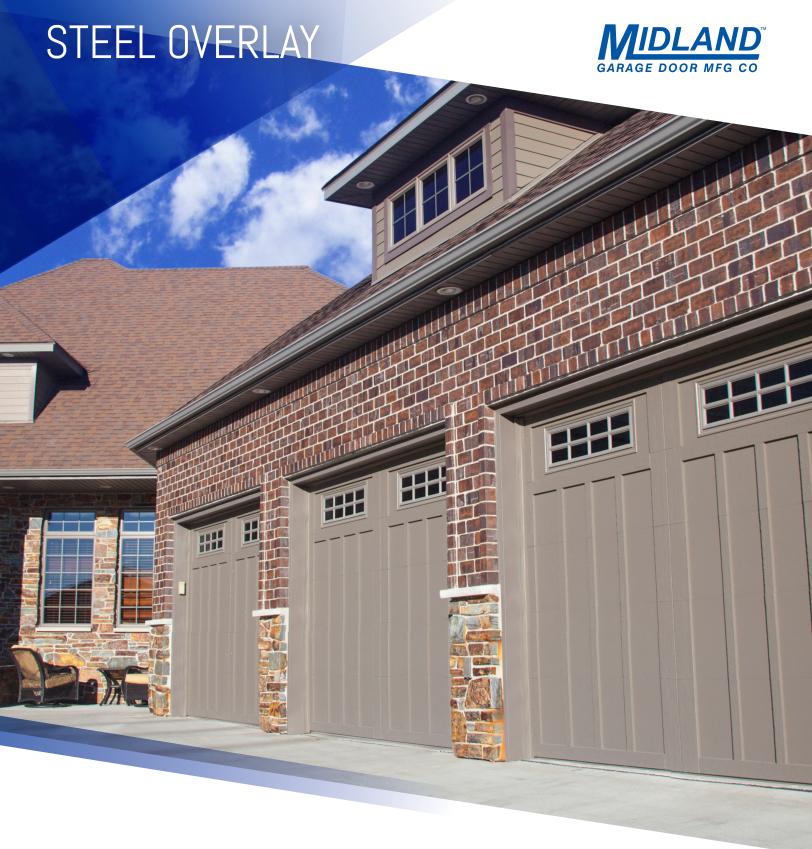

# STEEL OVERLAY

### POLISHED OVERLAID DESIGN

This door leaves some of our Flush Panel steel door visible while accenting it with an overlaid design. Choose from over 20 customizable designs to match your home.