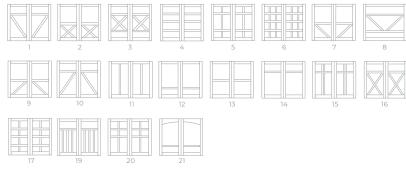

ccenting it with an overlaid design. Choose from over 20 customizable designs to match your home.

### COLORS







Sandtone







White

Almond

Tera-Bronze

Green

Coffee



The ColorSelect" process uses a Sherwin Williams Polane® Solar Reflective Polyurethane Enamel that utilizes the latest technologies to provide a durable, heat-repelling coating.

All doors come primed, painted and finished. Due to the printing process, colors may vary.

## INSULATION

### ThermoSteel™

| Foam/Insulate           | Polystyrene |
|-------------------------|-------------|
| R-Value                 | 9.25        |
| U-Factor (Btu/hr/ft2/F) | 0.220       |
| Thickness               | 2 inches    |
| Exterior Steel          | 25 gauge    |
| Interior Steel          | 25 gauge    |



### OVERLAY DESIGNS



Custom designs available

### GLASS



Choose from Plain, Obscure, Frosted, Gray Tinted, Bronze Tinted, LoE, and Double Dark

### HARDWARE

Standard Straps





Stockton

Adirondack Straps



Adirondack Ring Pulls



Adirondack Brackets





Fullerton (Somerton & Stockton)



Somerton











Cambridge (Wyndbridge & Stockbridge)



PLACE YOUR ORDER TODAY

MIDLANDGARAGEDOOR.COM | 800.437.4056

YOUR LOCAL GARAGE DOOR DEALER