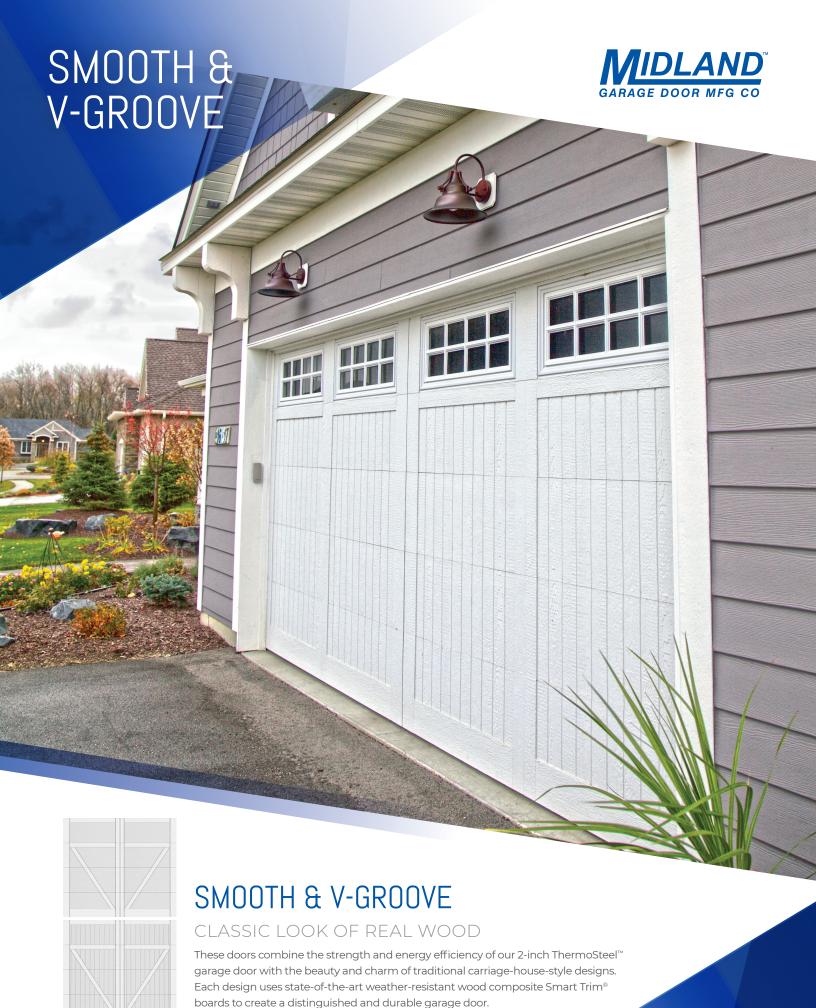

## COLORS







Sandtone







White

Almond

Tera-Bronze

Green

Coffee



The ColorSelect™ process uses a Sherwin Williams Polane® Solar Reflective Polyurethane Enamel that utilizes the latest technologies to provide a durable, heat-repelling coating.

All doors come primed, painted and finished. Due to the printing process, colors may vary.

# INSULATION

#### ThermoSteel™

| Foam/Insulate           | Polystyrene |
|-------------------------|-------------|
| R-Value                 | 9.25        |
| U-Factor (Btu/hr/ft2/F) | 0.220       |
| Thickness               | 2 inches    |
| Exterior Steel          | 25 gauge    |
|                         |             |

#### **Interior Steel**







### OVERLAY DESIGNS



Custom designs available

# GLASS



Choose from Plain, Obscure, Fr