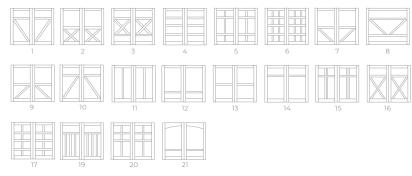

## COLORS







Sandtone







White

Almond

Tera-Bronze

Green

Coffee



The ColorSelect™ process uses a Sherwin Williams Polane® Solar Reflective Polyurethane Enamel that utilizes the latest technologies to provide a durable, heat-repelling coating.

All doors come primed, painted and finished. Due to the printing process, colors may vary.

# INSULATION

#### ThermoSteel™

| Foam/Insulate           | Polystyrene |
|-------------------------|-------------|
| R-Value                 | 9.25        |
| U-Factor (Btu/hr/ft2/F) | 0.220       |
| Thickness               | 2 inches    |
| Exterior Steel          | 25 gauge    |
|                         |             |

#### **Interior Steel**







### OVERLAY DESIGNS



Custom designs available

# GLASS



Choose from Plain, Obscure, Frosted, Gray Tinted, Bronze Tinted, LoE, and Double Dark

## HARDWARE

Standard Straps







Adirondack Straps



Adirondack Ring Pulls



Adirondack Brackets































Fullerton (Somerton & Stockton)

Cambridge (Wyndbridge & Stockbridge)

PLACE YOUR ORDER TODAY

MIDLANDGARAGEDOOR.COM | 800.437.4056

YOUR LOCAL GARAGE DOOR DEALER