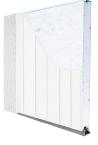

# INSULATION

#### ThermoSteel™

| Foam/Insulate           | Polystyrene |
|-------------------------|-------------|
| R-Value                 | 9.25        |
| U-Factor (Btu/hr/ft2/F) | 0.220       |
| Thickness               | 2 inches    |
| Exterior Steel          | 25 gauge    |
|                         |             |

#### **Interior Steel**