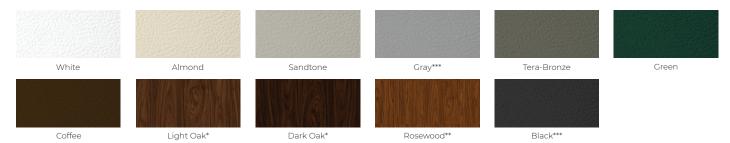

#### COLORS

The ColorSelect™ process uses a Sherwin Williams Polane® Solar Reflective Polyurethane Enamel that utilizes the latest technologies to provide a durable, heat-repelling coating.

\*Not available in Series 24 \*\*Available in ThermoSteel $^{\rm Im}$  only. \*\*\*Available in ThermoGuard $^{\rm Im}$  and TS-138 only. Due to the printing process, colors may vary.