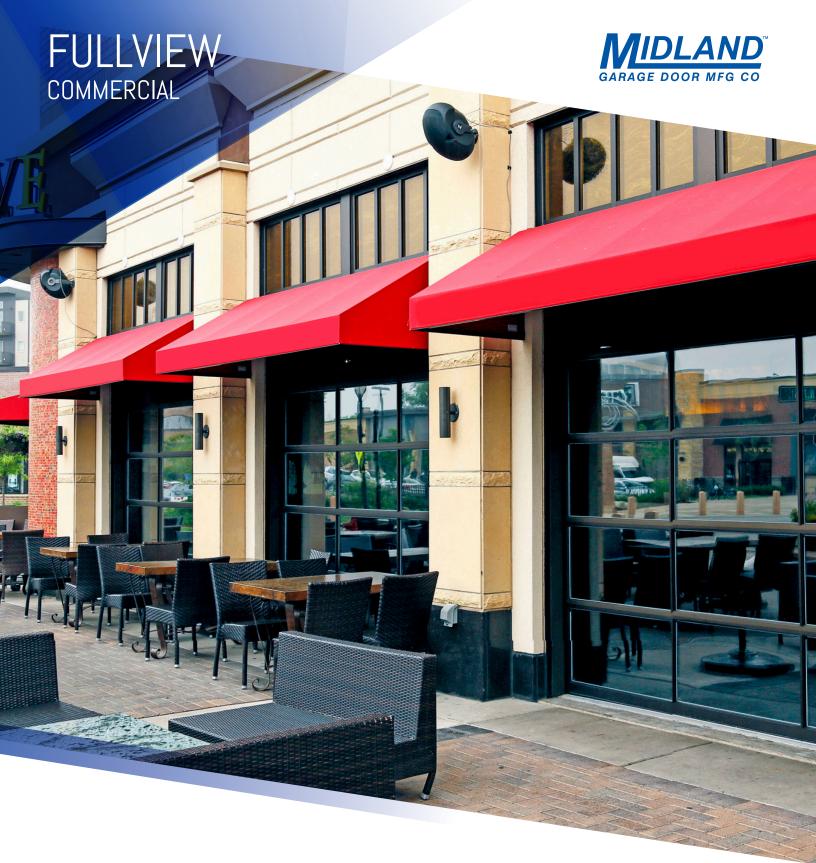

## COMMERCIAL FULLVIEW

NATURAL LIGHT WITH STRENGTH & STABILITY

Commercial FullView doors are available in 2-inch and 3-inch thicknesses and, like all Midland commercial doors, feature heavy-duty galvanized steel tracks and hardware. FullView doors are available with insulated or un-insulated glass.