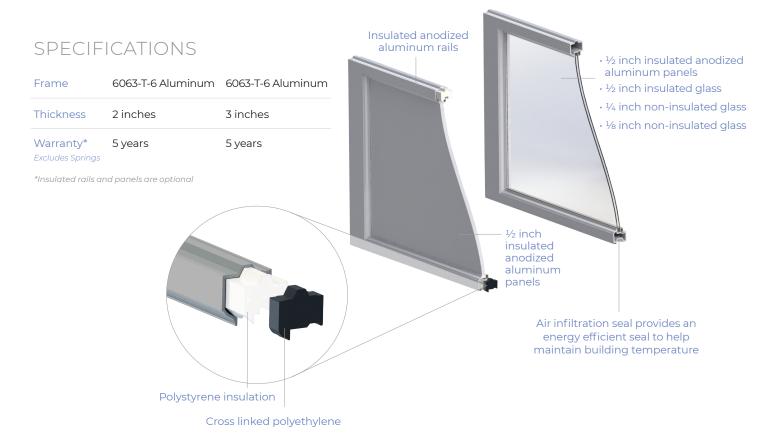

## COMMERCIAL FULLVIEW

NATURAL LIGHT WITH STRENGTH & STABILITY

Commercial FullView doors are available in 2-inch and 3-inch thicknesses and, like all Midland commercial doors, feature heavy-duty galvanized steel tracks and hardware. FullView doors are available with insulated or un-insulated glass.